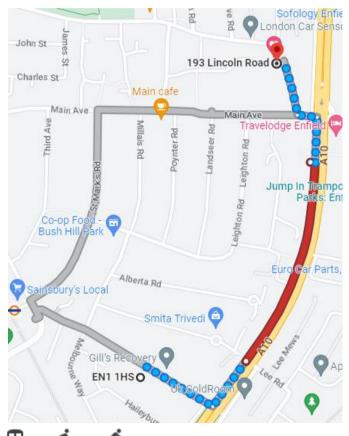

## **Directions and Location**

## **Travel Information**

| Bus                           | Walking/Cycling                | Car                             |
|-------------------------------|--------------------------------|---------------------------------|
|                               | Lincoln Road is 0.5 miles from | 2 minute car journey from       |
| Local Buses 231, 192, 121 &   | Trinity Avenue Surgery,        | Trinity Avenue Surgery to       |
| 307 all stop on the A10 a few | walking would take on average  | Lincoln Road. Disabled parking  |
| metres walk to Lincoln Road.  | 12 minutes and 4 minutes       | on site and free parking in the |
|                               | cycling                        | surrounding streets.            |