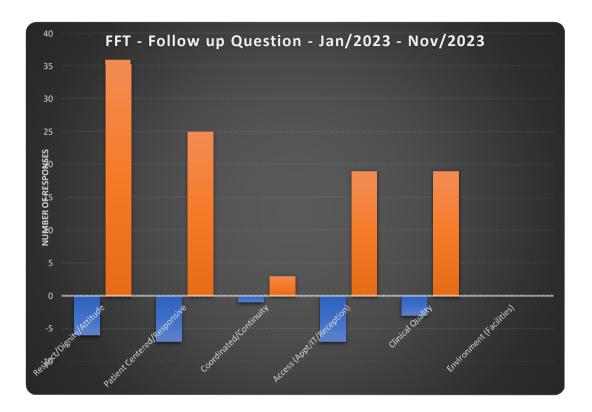

We have reviewed your comments and put them into one [or more] of six patient experience areas [e.g. dignity, access, clinical quality etc.]

We have also tried to identify if your comment was positive or negative (see graphical representation).

|          | Respect/Dignity/Attitude | Patient Centered/Responsive | Coordinated/Continuity | Access (Appt/IT/Reception) | Clinical Quality | Environment (Facilities) |
|----------|--------------------------|-----------------------------|------------------------|----------------------------|------------------|--------------------------|
| Negative | -6                       | -7                          | -1                     | -7                         | -3               | 0                        |
| Positive | 36                       | 25                          | 3                      | 19                         | 19               | 0                        |