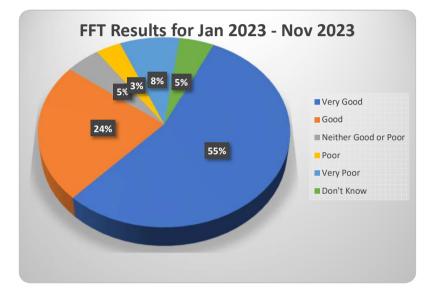

We are asking for your feedback on the services we provide, using hard copy questionnaires available from reception, the Patient Arrival System, and Digital Online Survey.

Below are the results for the months of (January - November 23) The round graphs on the left side show how you responded to the question: "Overall, how was your experience of our service?

|                     | Very Good | Good | Neither Good or Poor | Poor | Very Poor | Don't Know |
|---------------------|-----------|------|----------------------|------|-----------|------------|
| Number of Responses | 205       | 88   | 18                   | 13   | 31        | 18         |