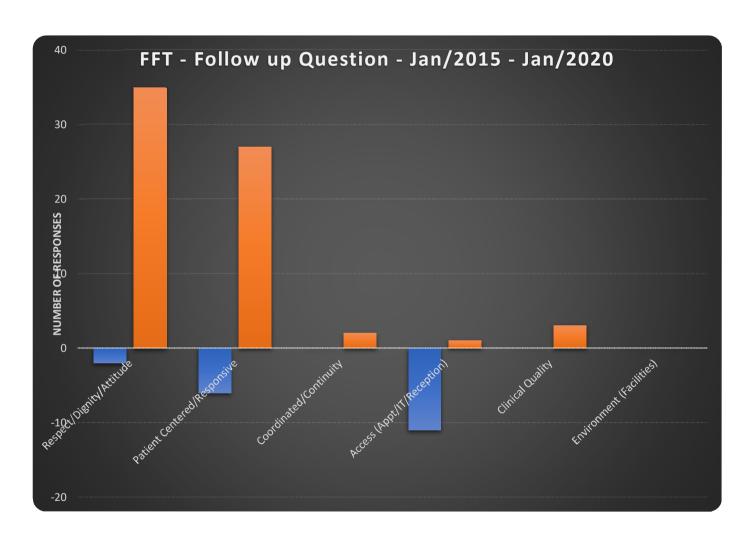

The bar charts on the right side show how you responded to the follow up question:

"Please tell us the main reason for selecting your statement?"

We have reviewed your comments and put them into one [or more] of six patient experience areas [e.g. dignity, access, clinical quality etc.]

We have also tried to identify if your comment was positive or negative (see graphical representation).

Your comments will be reviewed in more detail on an ongoing basis to see if we can improve the service we offer to you.

|          | Respect/Dignity/ | Patient Centered/Res | Coordinated/Continu | Access (Appt/IT/Recep | Clinical Quality | Environment (Facilities) |
|----------|------------------|----------------------|---------------------|-----------------------|------------------|--------------------------|
| Negative | -2               | -6                   | 0                   | -11                   | 0                | 0                        |
| Positive | 35               | 27                   | 2                   | 1                     | 3                | 0                        |