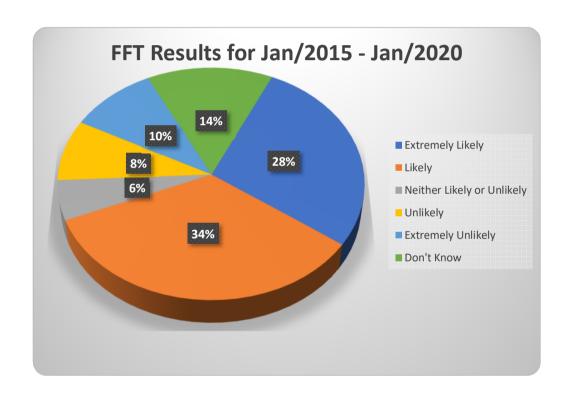

Below are the results for the months of (January 15 - Jan 20).

The round graphs on the left side show how you responded to the first question:

"how likely are you to recommend our GP practice to friends and family if they needed similar care or treatment?"

|                   | First Question | Followup Question |
|-------------------|----------------|-------------------|
| Number of Respons | 434            | 79                |

|                   | <b>Extremely Likely</b> | Likely | either Likely or Unlike | Unlikely | Extremely Unlikely | Don't Know |
|-------------------|-------------------------|--------|-------------------------|----------|--------------------|------------|
| Number of Respons | 121                     | 147    | 24                      | 37       | 43                 | 62         |