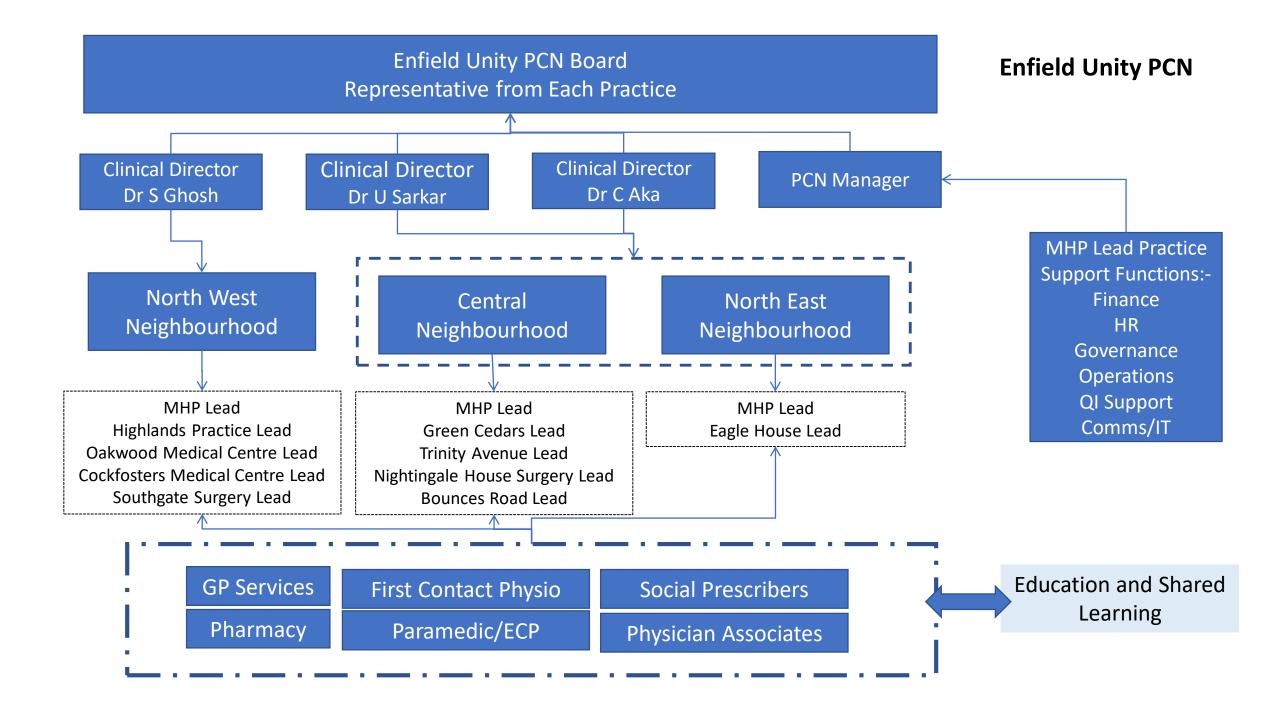

#### **Enfield Unity PCN**

#### Enfield Unity PCN Surgery Members

|                                     | Practice       |           |               |             |        |
|-------------------------------------|----------------|-----------|---------------|-------------|--------|
| Site                                | List Size Code | Post Code | Neighbourhood |             |        |
| MUD Forest Deed Crown Drastics      | 12427 595002   |           | C             | Total<br>NW | FF107  |
| MHP - Forest Road Group Practice    | 12427 F85002   | N9 7HD    | L             | INVV        | 55107  |
| MHP - Lincoln Road Medical Practice | 7935 F85703    | EN1 1LJ   | С             | Total NE    | 45999  |
| MHP -Connaught Surgery              | 5050 F85055    | N13 5ST   | С             | Total C     | 56924  |
|                                     |                |           |               |             |        |
| MHP - Bush Hill Park Medical Centre | 2200 F85656    | EN1 1XG   | С             |             |        |
| Green Cedars                        | 6400 Y00612    | N18 1RP   | С             |             | 158030 |
| Trinity Avenue                      | 2930 F85686    | EN1 1HS   | С             |             |        |
| MHP -Curzon Avenue Surgery          | 5604 F85684    | EN3 4UE   | С             |             |        |
| MHP -Dean House Surgery             | 2330 F85024    | EN3 4DZ   | С             |             |        |
| Nightingale House Surgery           | 6629 F85058    | N9 8AJ    | С             |             |        |
| Bounces Road Surgery                | 5419 F85044    | N9 7HD    | С             |             |        |
| MHP -Enfield Island Surgery         | 3798 F85707    | EN3 6GS   | NE            |             |        |
| MHP - Freezywater Primary Care      |                |           |               |             |        |
| Centre                              | 12970 F85076   | EN3 6PN   | NE            |             |        |
| MHP - Green Street Surgery          | 2338 F85681    | EN3 7HW   | NE            |             |        |
|                                     |                |           |               |             |        |
| MHP - Moorfield Road Health Centre  | e 5107 F85048  | EN3 5TU   | NE            |             |        |
| MHP - Riley House Surgery           | 8560 F85003    | EN3 5PR   | NE            |             |        |
| Eagle House Surgery                 | 13226 F85004   | EN3 4DN   | NE            |             |        |
| MHP - Carlton House Surgery         | 12900 F85027   | EN1 3LL   | NW            |             |        |
| MHP - Southbury Surgery             | 5000 F85652    | EN1 1PJ   | NW            |             |        |
| MHP - Willow House Surgery          | 4371 F85036    | EN1 3AZ   | NW            |             |        |
| Higlands Practice                   | 10540 F85035   | N21 1UJ   | NW            |             |        |
| Oakwood Medicsl Centre              | 6744 F85687    | N14 4AQ   | NW            |             |        |
| Cockfosters Medical Centre          | 6612 F85016    | EN4 9NB   | NW            |             |        |
| Southgate                           | 8940 F85032    | N14 4PR   | NW            |             |        |