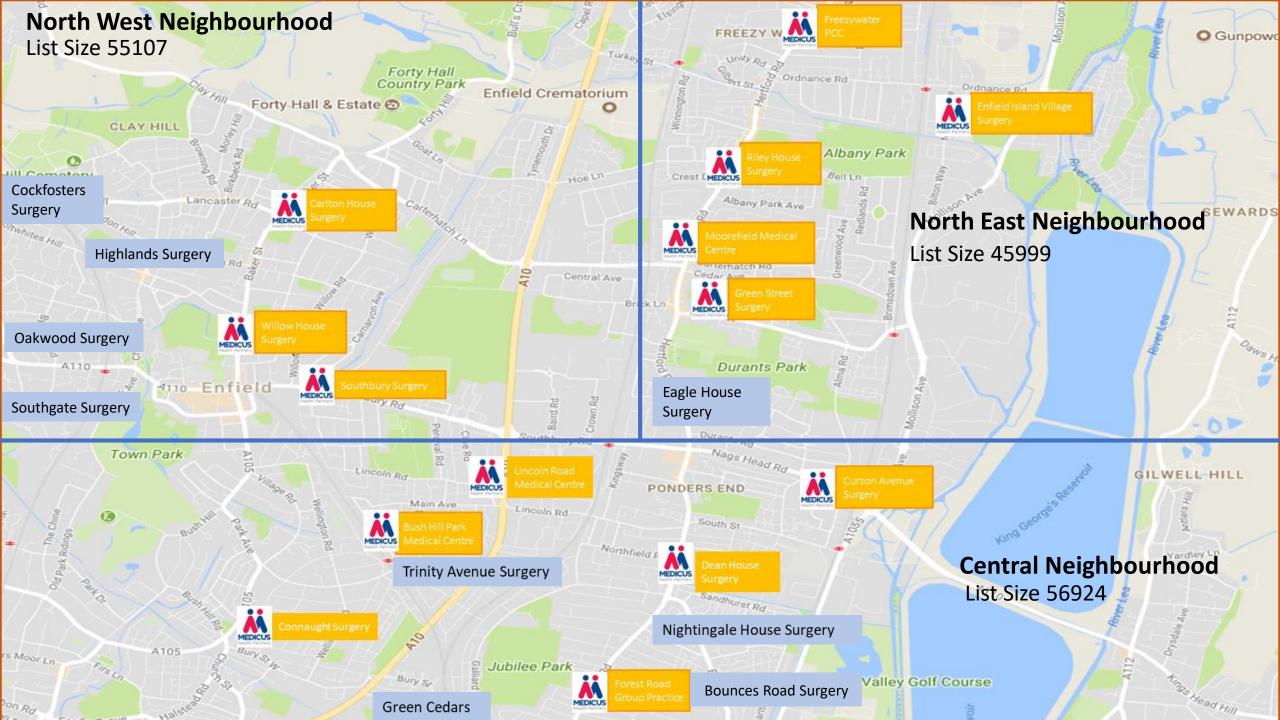

#### Enfield Unity PCN Surgery Members

|                                     | Practice       |           |               |             |        |
|-------------------------------------|----------------|-----------|---------------|-------------|--------|
| Site                                | List Size Code | Post Code | Neighbourhood |             |        |
| MUD Forest Deed Crown Drastics      | 12427 595002   |           | C             | Total<br>NW | FF107  |
| MHP - Forest Road Group Practice    | 12427 F85002   | N9 7HD    | L             | INVV        | 55107  |
| MHP - Lincoln Road Medical Practice | 7935 F85703    | EN1 1LJ   | С             | Total NE    | 45999  |
| MHP -Connaught Surgery              | 5050 F85055    | N13 5ST   | С             | Total C     | 56924  |
|                                     |                |           |               |             |        |
| MHP - Bush Hill Park Medical Centre | 2200 F85656    | EN1 1XG   | С             |             |        |
| Green Cedars                        | 6400 Y00612    | N18 1RP   | С             |             | 158030 |
| Trinity Avenue                      | 2930 F85686    | EN1 1HS   | С             |             |        |
| MHP -Curzon Avenue Surgery          | 5604 F85684    | EN3 4UE   | С             |             |        |
| MHP -Dean House Surgery             | 2330 F85024    | EN3 4DZ   | С             |             |        |
| Nightingale House Surgery           | 6629 F85058    | N9 8AJ    | С             |             |        |
| Bounces Road Surgery                | 5419 F85044    | N9 7HD    | С             |             |        |
| MHP -Enfield Island Surgery         | 3798 F85707    | EN3 6GS   | NE            |             |        |
| MHP - Freezywater Primary Care      |                |           |               |             |        |
| Centre                              | 12970 F85076   | EN3 6PN   | NE            |             |        |
| MHP - Green Street Surgery          | 2338 F85681    | EN3 7HW   | NE            |             |        |
|                                     |                |           |               |             |        |
| MHP - Moorfield Road Health Centre  | e 5107 F85048  | EN3 5TU   | NE            |             |        |
| MHP - Riley House Surgery           | 8560 F85003    | EN3 5PR   | NE            |             |        |
| Eagle House Surgery                 | 13226 F85004   | EN3 4DN   | NE            |             |        |
| MHP - Carlton House Surgery         | 12900 F85027   | EN1 3LL   | NW            |             |        |
| MHP - Southbury Surgery             | 5000 F85652    | EN1 1PJ   | NW            |             |        |
| MHP - Willow House Surgery          | 4371 F85036    | EN1 3AZ   | NW            |             |        |
| Higlands Practice                   | 10540 F85035   | N21 1UJ   | NW            |             |        |
| Oakwood Medicsl Centre              | 6744 F85687    | N14 4AQ   | NW            |             |        |
| Cockfosters Medical Centre          | 6612 F85016    | EN4 9NB   | NW            |             |        |
| Southgate                           | 8940 F85032    | N14 4PR   | NW            |             |        |