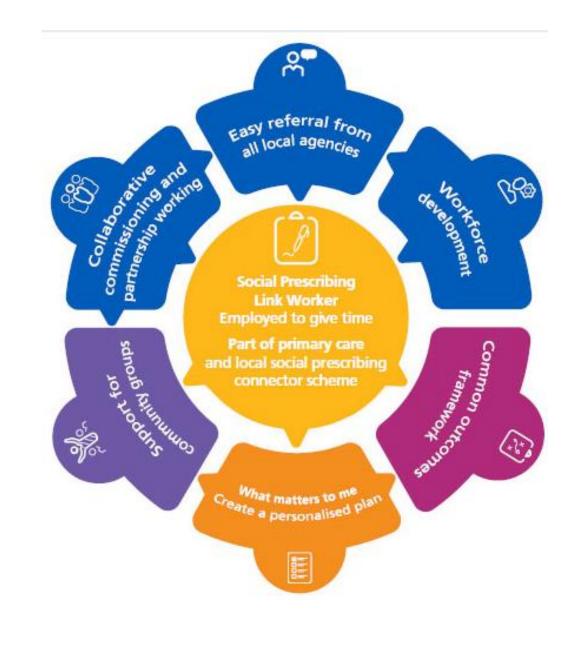

# Social Prescribers

Social prescribing is designed to support people with a wide range of social, emotional or practical needs, and many schemes are focussed on improving mental health and physical well-being.

Those who could benefit from social prescribing schemes include people with mild or long-term mental health problems, vulnerable groups, people who are socially isolated, and those who frequently attend either primary or secondary health care.