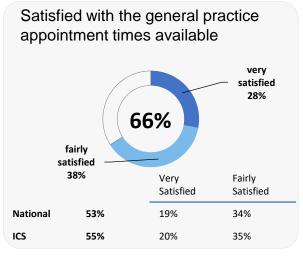

# **GP PATIENT SURVEY**)

Results from the 2023 survey

### **Practice details**

#### **Munro Medical Centre**

West Elloe Avenue, Spalding PE11 2BY

C83022 Practice code

**329** surveys sent out

127 surveys sent back

**39%** completion rate

### **Overall experience**



Comparisons with National results or those of the ICS (Integrated Care System) are indicative only, and may not be statistically significant.

37%

36%

35%

35%

# **Munro Medical Centre**



### **Accessing the practice**















National

ICS

71%

71%

# **GP PATIENT SURVEY**)

Results from the 2023 survey

### **Practice details**

#### **Munro Medical Centre**

West Elloe Avenue, Spalding PE11 2BY

C83022 Practice code

**329** surveys sent out

**127** surveys sent back

**39%** completion rate

## **Overall experience**



Comparisons with National results or those of the ICS (Integrated Care System) are indicative only, and may not be statistically significant.

# **Munro Medical Centre**



### **Appointment experience**





48%

36%













ICS

84%