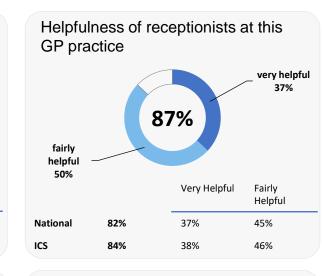

# **GP PATIENT SURVEY**)

Results from the 2023 survey

### **Practice details**

#### **Munro Medical Centre**

West Elloe Avenue, Spalding PE11 2BY

C83022 Practice code

**329** surveys sent out

127 surveys sent back

**39%** completion rate

### **Overall experience**



Comparisons with National results or those of the ICS (Integrated Care System) are indicative only, and may not be statistically significant.

37%

36%

35%

35%

# **Munro Medical Centre**



### **Accessing the practice**















National

ICS

71%

71%

# **GP PATIENT SURVEY**)

Results from the 2023 survey

### **Practice details**

#### **Munro Medical Centre**

West Elloe Avenue, Spalding PE11 2BY

C83022 Practice code

**329** surveys sent out

**127** surveys sent back

**39%** completion rate

## **Overall experience**



Comparisons with National results or those of the ICS (Integrated Care System) are indicative only, and may not be statistically significant.

# **Munro Medical Centre**



### **Appointment experience**





48%

36%













ICS

84%