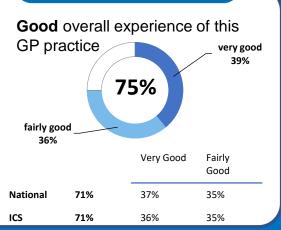

### **Overall experience**

Comparisons with National results or those of the ICS (Integrated Care System) are indicative only, and may not be statistically significant.

37%

36%

35%

35%

### **Accessing the practice**

National

ICS

71%

71%