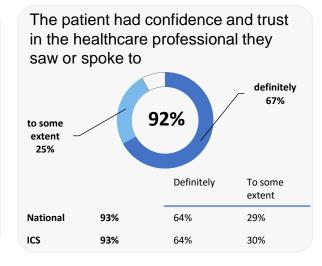

### **Overall experience**



Comparisons with National results or those of the ICS (Integrated Care System) are indicative only, and may not be statistically significant.

37%

36%

35%

35%

# **Munro Medical Centre**



### **Accessing the practice**















National

ICS

71%

71%

# **GP PATIENT SURVEY**)

Results from the 2023 survey

### **Practice details**

#### **Munro Medical Centre**

West Elloe Avenue, Spalding PE11 2BY

C83022 Practice code

**329** surveys sent out

**127** surveys sent back

**39%** completion rate

## **Overall experience**



Comparisons with National results or those of the ICS (Integrated Care System) are indicative only, and may not be statistically significant.

# **Munro Medical Centre**



### **Appointment experience**





48%

36%













ICS

84%