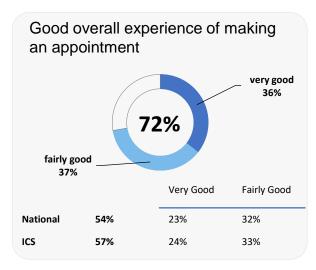

# **GP PATIENT SURVEY**)

Results from the 2023 survey

### **Practice details**

#### **Munro Medical Centre**

West Elloe Avenue, Spalding PE11 2BY

C83022 Practice code

**329** surveys sent out

127 surveys sent back

**39%** completion rate

### **Overall experience**



Comparisons with National results or those of the ICS (Integrated Care System) are indicative only, and may not be statistically significant.

37%

36%

35%

35%

# **Munro Medical Centre**



### **Accessing the practice**















National

ICS

71%

71%

# **GP PATIENT SURVEY**)

Results from the 2023 survey

### **Practice details**

#### **Munro Medical Centre**

West Elloe Avenue, Spalding PE11 2BY

C83022 Practice code

**329** surveys sent out

**127** surveys sent back

**39%** completion rate

## **Overall experience**



Comparisons with National results or those of the ICS (Integrated Care System) are indicative only, and may not be statistically significant.

# **Munro Medical Centre**



### **Appointment experience**





48%

36%













ICS

84%