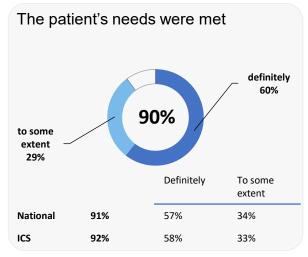

## **Overall experience**



Comparisons with National results or those of the ICS (Integrated Care System) are indicative only, and may not be statistically significant.

37%

36%

35%

35%

# **Munro Medical Centre**



### **Accessing the practice**















National

ICS

71%

71%

# **GP PATIENT SURVEY**)

Results from the 2023 survey

### **Practice details**

#### **Munro Medical Centre**

West Elloe Avenue, Spalding PE11 2BY

C83022 Practice code

**329** surveys sent out

**127** surveys sent back

**39%** completion rate

## **Overall experience**



Comparisons with National results or those of the ICS (Integrated Care System) are indicative only, and may not be statistically significant.

# **Munro Medical Centre**



### **Appointment experience**





48%

36%













ICS

84%