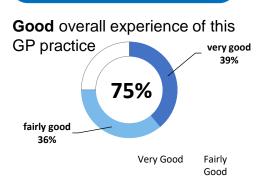

### **Overall experience**

Comparisons with National results or those of the ICS (Integrated Care System) are indicative only, and may not be statistically significant.

37%

36%

35%

35%