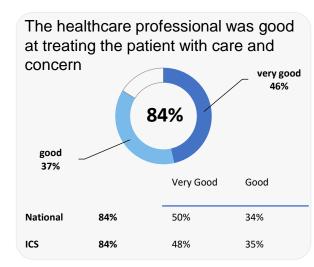

rate

### **Overall experience**



Comparisons with National results or those of the ICS (Integrated Care System) are indicative only, and may not be statistically significant.

37%

36%

35%

35%

# **Munro Medical Centre**



### **Accessing the practice**















National

ICS

71%

71%

# **GP PATIENT SURVEY**)

Results from the 2023 survey

### **Practice details**

#### **Munro Medical Centre**

West Elloe Avenue, Spalding PE11 2BY

C83022 Practice code

**329** surveys sent out

**127** surveys sent back

**39%** completion rate

## **Overall experience**



Comparisons with National results or those of the ICS (Integrated Care System) are indicative only, and may not be statistically significant.

# **Munro Medical Centre**



### **Appointment experience**





48%

36%













ICS

84%