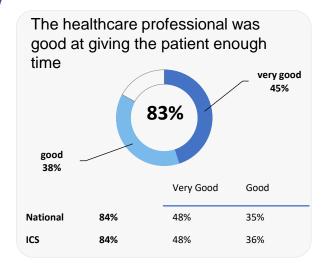

%** completion rate

### **Overall experience**



Comparisons with National results or those of the ICS (Integrated Care System) are indicative only, and may not be statistically significant.

37%

36%

35%

35%

# **Munro Medical Centre**



### **Accessing the practice**















National

ICS

71%

71%

# **GP PATIENT SURVEY**)

Results from the 2023 survey

### **Practice details**

#### **Munro Medical Centre**

West Elloe Avenue, Spalding PE11 2BY

C83022 Practice code

**329** surveys sent out

**127** surveys sent back

**39%** completion rate

## **Overall experience**



Comparisons with National results or those of the ICS (Integrated Care System) are indicative only, and may not be statistically significant.

# **Munro Medical Centre**



### **Appointment experience**





48%

36%













ICS

84%