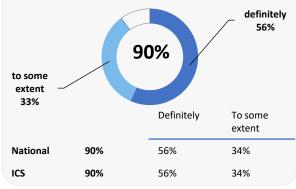

e

### **Overall experience**



Comparisons with National results or those of the ICS (Integrated Care System) are indicative only, and may not be statistically significant.

37%

36%

35%

35%

# **Munro Medical Centre**



### **Accessing the practice**















National

ICS

71%

71%

# **GP PATIENT SURVEY**)

Results from the 2023 survey

### **Practice details**

#### **Munro Medical Centre**

West Elloe Avenue, Spalding PE11 2BY

C83022 Practice code

**329** surveys sent out

**127** surveys sent back

**39%** completion rate

## **Overall experience**



Comparisons with National results or those of the ICS (Integrated Care System) are indicative only, and may not be statistically significant.

# **Munro Medical Centre**



### **Appointment experience**





48%

36%













ICS

84%