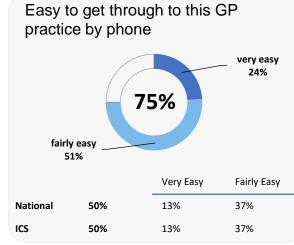

# **GP PATIENT SURVEY**)

Results from the 2023 survey

### **Practice details**

#### **Munro Medical Centre**

West Elloe Avenue, Spalding PE11 2BY

C83022 Practice code

**329** surveys sent out

127 surveys sent back

**39%** completion rate

### **Overall experience**



Comparisons with National results or those of the ICS (Integrated Care System) are indicative only, and may not be statistically significant.

37%

36%

35%

35%

# **Munro Medical Centre**



### **Accessing the practice**















National

ICS

71%

71%

# **GP PATIENT SURVEY**)

Results from the 2023 survey

### **Practice details**

#### **Munro Medical Centre**

West Elloe Avenue, Spalding PE11 2BY

C83022 Practice code

**329** surveys sent out

**127** surveys sent back

**39%** completion rate

## **Overall experience**



Comparisons with National results or those of the ICS (Integrated Care System) are indicative only, and may not be statistically significant.

# **Munro Medical Centre**



### **Appointment experience**





48%

36%













ICS

84%