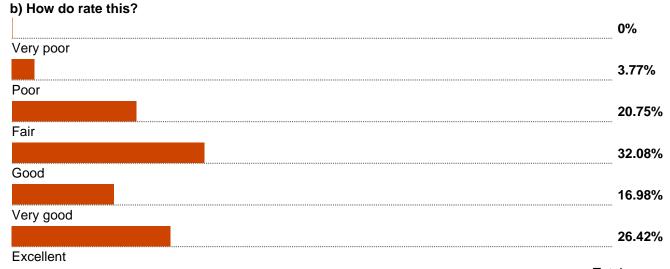

## The General Practice Assessment Questionnaire (GPAQ) (Total Votes: 57)

8. Thinking of times you have phoned the practice, how do you rate the following: a) Ability to get through to the practice on the phone?