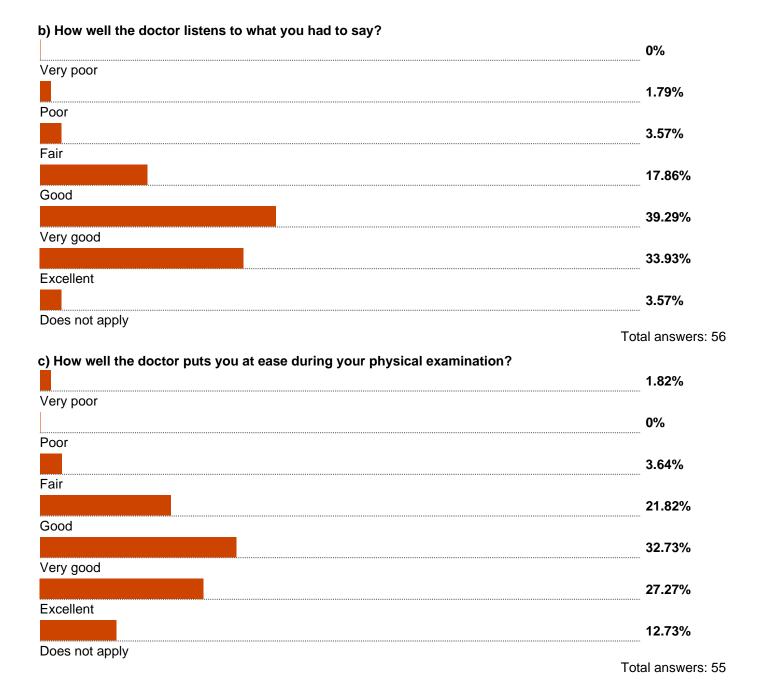

## The General Practice Assessment Questionnaire (GPAQ) (Total Votes: 57)











8. Thinking of times you have phoned the practice, how do you rate the following: a) Ability to get through to the practice on the phone?





These next questions ask about your usual doctor. If you don't have a 'usual doctor', answer about the one doctor at your practice who you know best. If you don't know any of the doctors, go straight to question 11. 9. a) In general, how often do you see your usual doctor?

29.09%

Always

34.55%

Almost always

16.36%

A lot of the time

18.18%

Some of the time

1.82%

Almost never

0%



10. Thinking about when you consult your doctor, how do you rate the following: a) How thoroughly the doctor asked about your symptoms and how you are feeling?















| 17. Is your accommodation?