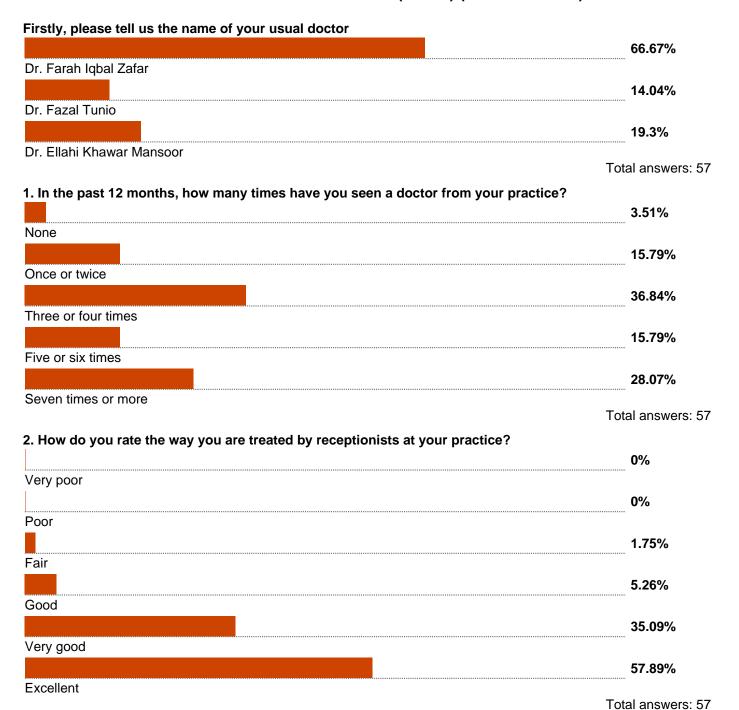

## The General Practice Assessment Questionnaire (GPAQ) (Total Votes: 57)

8. Thinking of times you have phoned the practice, how do you rate the following: a) Ability to get through to the practice on the phone?