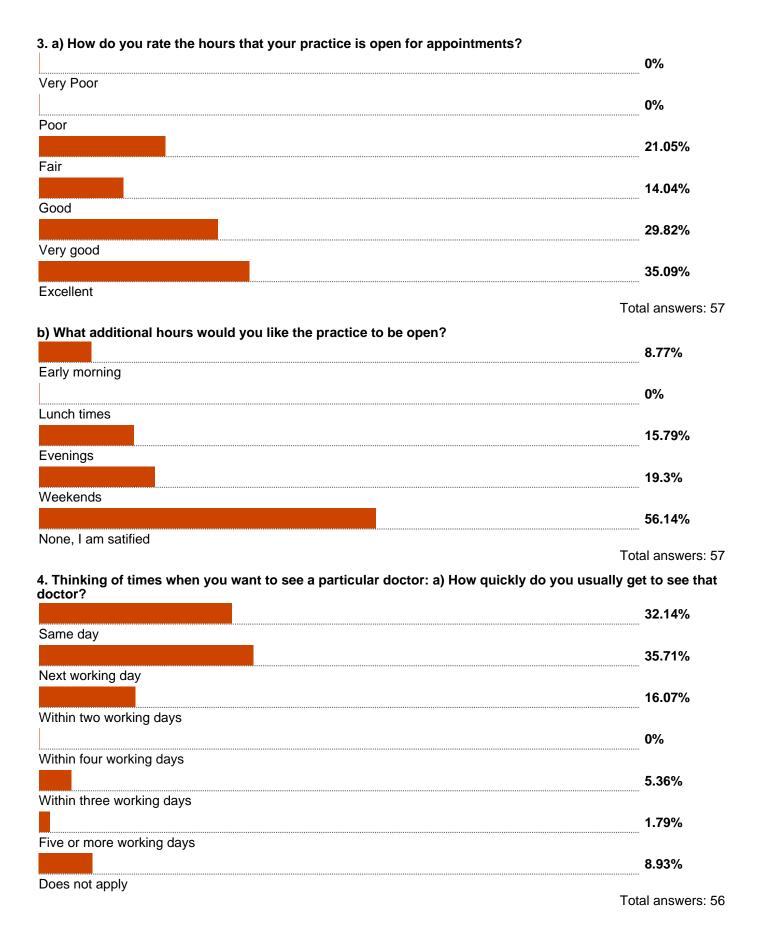

## The General Practice Assessment Questionnaire (GPAQ) (Total Votes: 57)











8. Thinking of times you have phoned the practice, how do you rate the following: a) Ability to get through to the practice on the phone?





These next questions ask about your usual doctor. If you don't have a 'usual doctor', answer about the one doctor at your practice who you know best. If you don't know any of the doctors, go straight to question 11. 9. a) In general, how often do you see your usual doctor?

29.09%

Always

34.55%

Almost always

16.36%

A lot of the time

18.18%

Some of the time

1.82%

Almost never

0%



10. Thinking about when you consult your doctor, how do you rate the following: a) How thoroughly the doctor asked about your symptoms and how you are feeling?















| 17. Is your accommodation?