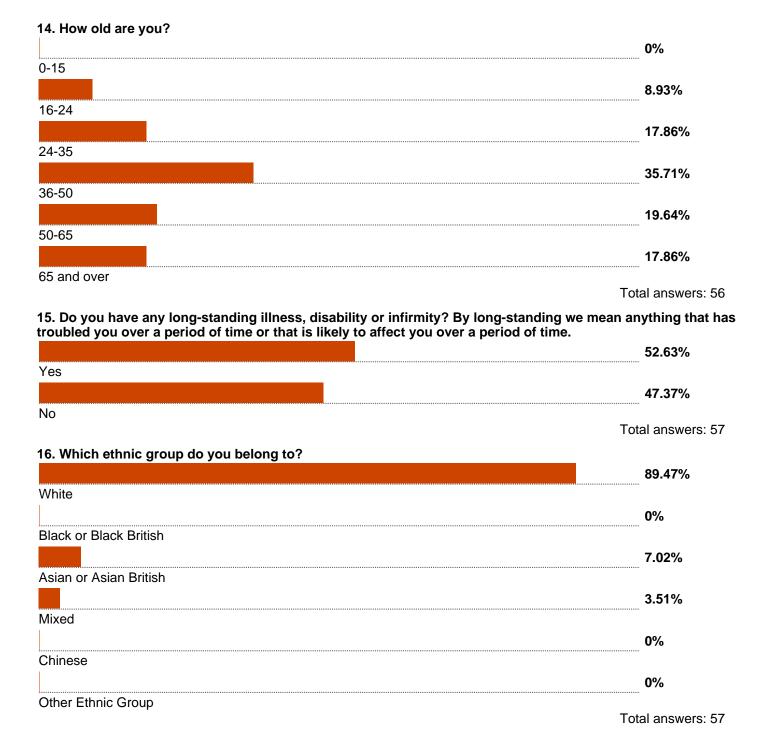

## The General Practice Assessment Questionnaire (GPAQ) (Total Votes: 57)











8. Thinking of times you have phoned the practice, how do you rate the following: a) Ability to get through to the practice on the phone?





These next questions ask about your usual doctor. If you don't have a 'usual doctor', answer about the one doctor at your practice who you know best. If you don't know any of the doctors, go straight to question 11. 9. a) In general, how often do you see your usual doctor?

29.09%

Always

34.55%

Almost always

16.36%

A lot of the time

18.18%

Some of the time

1.82%

Almost never

0%



10. Thinking about when you consult your doctor, how do you rate the following: a) How thoroughly the doctor asked about your symptoms and how you are feeling?















| 17. Is your accommodation?