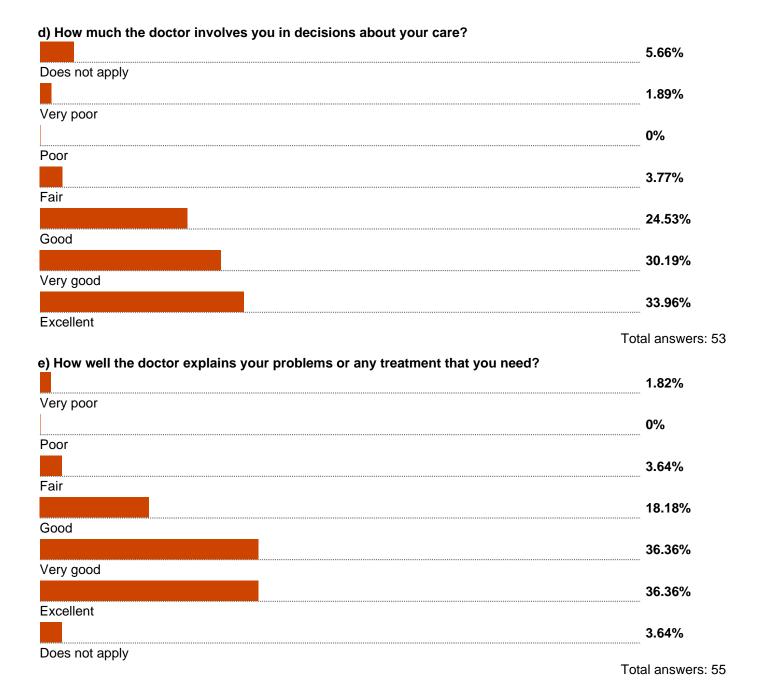

## The General Practice Assessment Questionnaire (GPAQ) (Total Votes: 57)











8. Thinking of times you have phoned the practice, how do you rate the following: a) Ability to get through to the practice on the phone?





These next questions ask about your usual doctor. If you don't have a 'usual doctor', answer about the one doctor at your practice who you know best. If you don't know any of the doctors, go straight to question 11. 9. a) In general, how often do you see your usual doctor?

29.09%

Always

34.55%

Almost always

16.36%

A lot of the time

18.18%

Some of the time

1.82%

Almost never

0%



10. Thinking about when you consult your doctor, how do you rate the following: a) How thoroughly the doctor asked about your symptoms and how you are feeling?















| 17. Is your accommodation?