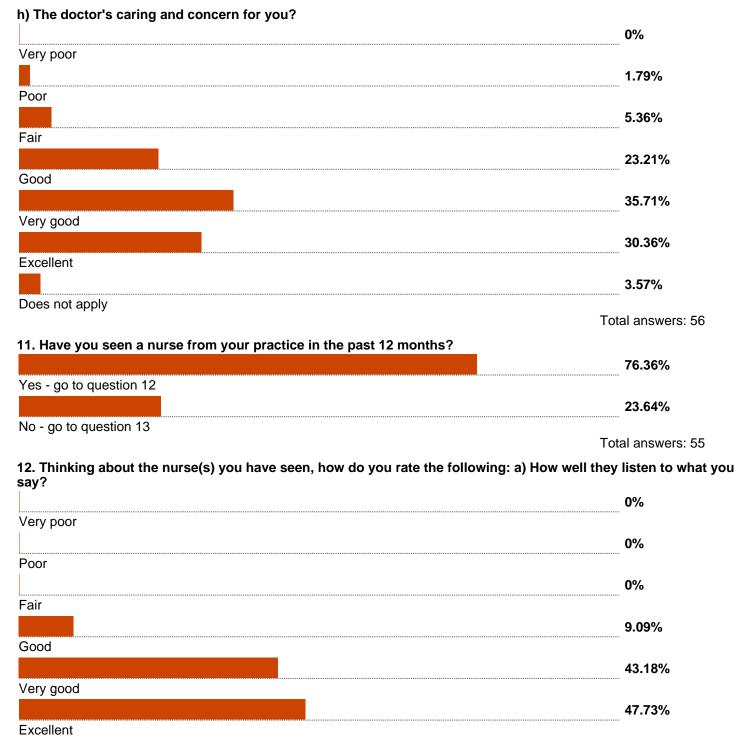

## The General Practice Assessment Questionnaire (GPAQ) (Total Votes: 57)

8. Thinking of times you have phoned the practice, how do you rate the following: a) Ability to get through to the practice on the phone?

These next questions ask about your usual doctor. If you don't have a 'usual doctor', answer about the one doctor at your practice who you know best. If you don't know any of the doctors, go straight to question 11. 9. a) In general, how often do you see your usual doctor?

1.82%

Almost never

0%

10. Thinking about when you consult your doctor, how do you rate the following: a) How thoroughly the doctor asked about your symptoms and how you are feeling?

| 17. Is your accommodation?                                                                                                                                                                                                                                                                                                                                                                                                                                                                                                                                                                                                                                                                                                                                                                                                                                                                                                                                                                                                                                                                                                                                                                                                                                                                                                                                                                                                                                                                                                                                                                                                                                                                                                                                                                                                                                                                                                                                                                                                                                                                                                     |                   |
|--------------------------------------------------------------------------------------------------------------------------------------------------------------------------------------------------------------------------------------------------------------------------------------------------------------------------------------------------------------------------------------------------------------------------------------------------------------------------------------------------------------------------------------------------------------------------------------------------------------------------------------------------------------------------------------------------------------------------------------------------------------------------------------------------------------------------------------------------------------------------------------------------------------------------------------------------------------------------------------------------------------------------------------------------------------------------------------------------------------------------------------------------------------------------------------------------------------------------------------------------------------------------------------------------------------------------------------------------------------------------------------------------------------------------------------------------------------------------------------------------------------------------------------------------------------------------------------------------------------------------------------------------------------------------------------------------------------------------------------------------------------------------------------------------------------------------------------------------------------------------------------------------------------------------------------------------------------------------------------------------------------------------------------------------------------------------------------------------------------------------------|-------------------|
|                                                                                                                                                                                                                                                                                                                                                                                                                                                                                                                                                                                                                                                                                                                                                                                                                                                                                                                                                                                                                                                                                                                                                                                                                                                                                                                                                                                                                                                                                                                                                                                                                                                                                                                                                                                                                                                                                                                                                                                                                                                                                                                                | 41.07%            |
| Owner-occupied/mortgaged                                                                                                                                                                                                                                                                                                                                                                                                                                                                                                                                                                                                                                                                                                                                                                                                                                                                                                                                                                                                                                                                                                                                                                                                                                                                                                                                                                                                                                                                                                                                                                                                                                                                                                                                                                                                                                                                                                                                                                                                                                                                                                       |                   |
|                                                                                                                                                                                                                                                                                                                                                                                                                                                                                                                                                                                                                                                                                                                                                                                                                                                                                                                                                                                                                                                                                                                                                                                                                                                                                                                                                                                                                                                                                                                                                                                                                                                                                                                                                                                                                                                                                                                                                                                                                                                                                                                                | 58.93%            |
| Rented or other arrangements                                                                                                                                                                                                                                                                                                                                                                                                                                                                                                                                                                                                                                                                                                                                                                                                                                                                                                                                                                                                                                                                                                                                                                                                                                                                                                                                                                                                                                                                                                                                                                                                                                                                                                                                                                                                                                                                                                                                                                                                                                                                                                   |                   |
|                                                                                                                                                                                                                                                                                                                                                                                                                                                                                                                                                                                                                                                                                                                                                                                                                                                                                                                                                                                                                                                                                                                                                                                                                                                                                                                                                                                                                                                                                                                                                                                                                                                                                                                                                                                                                                                                                                                                                                                                                                                                                                                                | Total answers: 56 |
| 18. Which of the following best describes you?                                                                                                                                                                                                                                                                                                                                                                                                                                                                                                                                                                                                                                                                                                                                                                                                                                                                                                                                                                                                                                                                                                                                                                                                                                                                                                                                                                                                                                                                                                                                                                                                                                                                                                                                                                                                                                                                                                                                                                                                                                                                                 |                   |
|                                                                                                                                                                                                                                                                                                                                                                                                                                                                                                                                                                                                                                                                                                                                                                                                                                                                                                                                                                                                                                                                                                                                                                                                                                                                                                                                                                                                                                                                                                                                                                                                                                                                                                                                                                                                                                                                                                                                                                                                                                                                                                                                | 33.33%            |
| Employed (full or part time, inc. self employed)                                                                                                                                                                                                                                                                                                                                                                                                                                                                                                                                                                                                                                                                                                                                                                                                                                                                                                                                                                                                                                                                                                                                                                                                                                                                                                                                                                                                                                                                                                                                                                                                                                                                                                                                                                                                                                                                                                                                                                                                                                                                               |                   |
|                                                                                                                                                                                                                                                                                                                                                                                                                                                                                                                                                                                                                                                                                                                                                                                                                                                                                                                                                                                                                                                                                                                                                                                                                                                                                                                                                                                                                                                                                                                                                                                                                                                                                                                                                                                                                                                                                                                                                                                                                                                                                                                                | 7.02%             |
| Unemployed and looking for work                                                                                                                                                                                                                                                                                                                                                                                                                                                                                                                                                                                                                                                                                                                                                                                                                                                                                                                                                                                                                                                                                                                                                                                                                                                                                                                                                                                                                                                                                                                                                                                                                                                                                                                                                                                                                                                                                                                                                                                                                                                                                                |                   |
|                                                                                                                                                                                                                                                                                                                                                                                                                                                                                                                                                                                                                                                                                                                                                                                                                                                                                                                                                                                                                                                                                                                                                                                                                                                                                                                                                                                                                                                                                                                                                                                                                                                                                                                                                                                                                                                                                                                                                                                                                                                                                                                                | 3.51%             |
| At school or in full time education                                                                                                                                                                                                                                                                                                                                                                                                                                                                                                                                                                                                                                                                                                                                                                                                                                                                                                                                                                                                                                                                                                                                                                                                                                                                                                                                                                                                                                                                                                                                                                                                                                                                                                                                                                                                                                                                                                                                                                                                                                                                                            |                   |
|                                                                                                                                                                                                                                                                                                                                                                                                                                                                                                                                                                                                                                                                                                                                                                                                                                                                                                                                                                                                                                                                                                                                                                                                                                                                                                                                                                                                                                                                                                                                                                                                                                                                                                                                                                                                                                                                                                                                                                                                                                                                                                                                | 15.79%            |
| Unable to work due to long term illness                                                                                                                                                                                                                                                                                                                                                                                                                                                                                                                                                                                                                                                                                                                                                                                                                                                                                                                                                                                                                                                                                                                                                                                                                                                                                                                                                                                                                                                                                                                                                                                                                                                                                                                                                                                                                                                                                                                                                                                                                                                                                        |                   |
| , and the second | 15.79%            |
| Looking after your home/family                                                                                                                                                                                                                                                                                                                                                                                                                                                                                                                                                                                                                                                                                                                                                                                                                                                                                                                                                                                                                                                                                                                                                                                                                                                                                                                                                                                                                                                                                                                                                                                                                                                                                                                                                                                                                                                                                                                                                                                                                                                                                                 |                   |
|                                                                                                                                                                                                                                                                                                                                                                                                                                                                                                                                                                                                                                                                                                                                                                                                                                                                                                                                                                                                                                                                                                                                                                                                                                                                                                                                                                                                                                                                                                                                                                                                                                                                                                                                                                                                                                                                                                                                                                                                                                                                                                                                | 21.05%            |
| Retired                                                                                                                                                                                                                                                                                                                                                                                                                                                                                                                                                                                                                                                                                                                                                                                                                                                                                                                                                                                                                                                                                                                                                                                                                                                                                                                                                                                                                                                                                                                                                                                                                                                                                                                                                                                                                                                                                                                                                                                                                                                                                                                        | 2110070           |
|                                                                                                                                                                                                                                                                                                                                                                                                                                                                                                                                                                                                                                                                                                                                                                                                                                                                                                                                                                                                                                                                                                                                                                                                                                                                                                                                                                                                                                                                                                                                                                                                                                                                                                                                                                                                                                                                                                                                                                                                                                                                                                                                | 3 51%             |
| Other                                                                                                                                                                                                                                                                                                                                                                                                                                                                                                                                                                                                                                                                                                                                                                                                                                                                                                                                                                                                                                                                                                                                                                                                                                                                                                                                                                                                                                                                                                                                                                                                                                                                                                                                                                                                                                                                                                                                                                                                                                                                                                                          | 3.3170            |
| Retired  Other                                                                                                                                                                                                                                                                                                                                                                                                                                                                                                                                                                                                                                                                                                                                                                                                                                                                                                                                                                                                                                                                                                                                                                                                                                                                                                                                                                                                                                                                                                                                                                                                                                                                                                                                                                                                                                                                                                                                                                                                                                                                                                                 | 3.51%             |