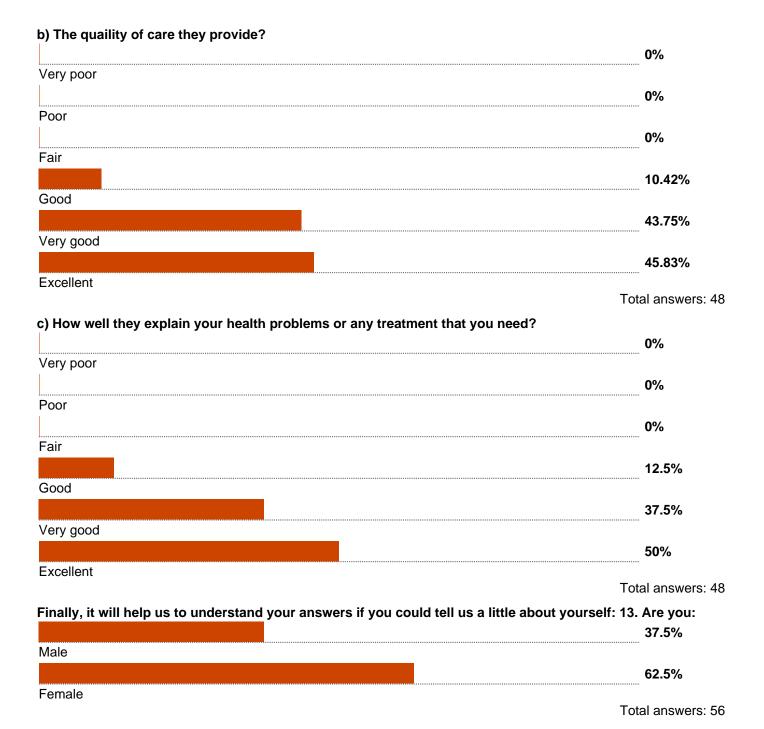

## The General Practice Assessment Questionnaire (GPAQ) (Total Votes: 57)











8. Thinking of times you have phoned the practice, how do you rate the following: a) Ability to get through to the practice on the phone?





These next questions ask about your usual doctor. If you don't have a 'usual doctor', answer about the one doctor at your practice who you know best. If you don't know any of the doctors, go straight to question 11. 9. a) In general, how often do you see your usual doctor?

29.09%

Always

34.55%

Almost always

16.36%

A lot of the time

18.18%

Some of the time

1.82%

Almost never

0%



10. Thinking about when you consult your doctor, how do you rate the following: a) How thoroughly the doctor asked about your symptoms and how you are feeling?















| 17. Is your accommodation?