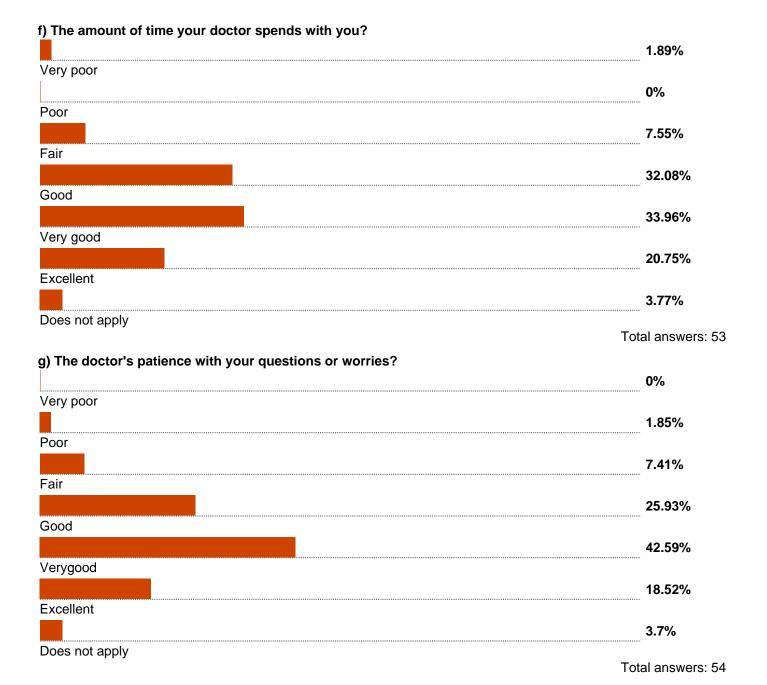

## The General Practice Assessment Questionnaire (GPAQ) (Total Votes: 57)











8. Thinking of times you have phoned the practice, how do you rate the following: a) Ability to get through to the practice on the phone?





These next questions ask about your usual doctor. If you don't have a 'usual doctor', answer about the one doctor at your practice who you know best. If you don't know any of the doctors, go straight to question 11. 9. a) In general, how often do you see your usual doctor?

29.09%

Always

34.55%

Almost always

16.36%

A lot of the time

18.18%

Some of the time

1.82%

Almost never

0%



10. Thinking about when you consult your doctor, how do you rate the following: a) How thoroughly the doctor asked about your symptoms and how you are feeling?















| 17. Is your accommodation?