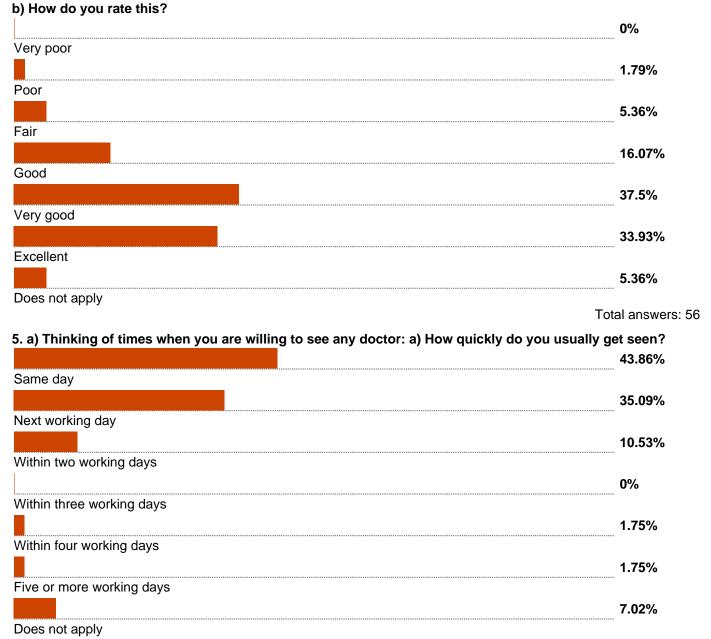

## The General Practice Assessment Questionnaire (GPAQ) (Total Votes: 57)











8. Thinking of times you have phoned the practice, how do you rate the following: a) Ability to get through to the practice on the phone?





These next questions ask about your usual doctor. If you don't have a 'usual doctor', answer about the one doctor at your practice who you know best. If you don't know any of the doctors, go straight to question 11. 9. a) In general, how often do you see your usual doctor?

29.09%

Always

34.55%

Almost always

16.36%

A lot of the time

18.18%

Some of the time

1.82%

Almost never

0%



10. Thinking about when you consult your doctor, how do you rate the following: a) How thoroughly the doctor asked about your symptoms and how you are feeling?















| 17. Is your accommodation?