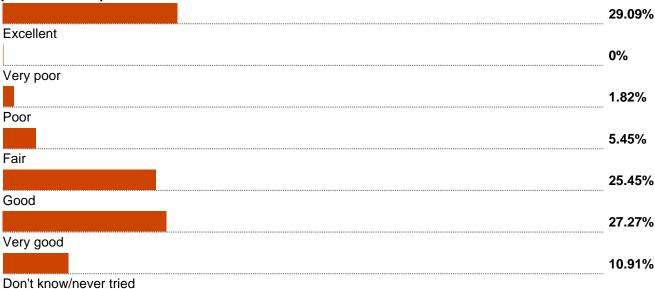

These next questions ask about your usual doctor. If you don't have a 'usual doctor', answer about the one doctor at your practice who you know best. If you don't know any of the doctors, go straight to question 11. 9. a) In general, how often do you see your usual doctor?

29.09%

Always

34.55%

Almost always

16.36%

A lot of the time

18.18%

Some of the time

1.82%

Almost never

0%

10. Thinking about when you consult your doctor, how do you rate the following: a) How thoroughly the doctor asked about your symptoms and how you are feeling?

| 17. Is your accommodation?                                                                                                                                                                                                                                                                                                                                                                                                                                                                                                                                                                                                                                                                                                                                                                                                                                                                                                                                                                                                                                                                                                                                                                                                                                                                                                                                                                                                                                                                                                                                                                                                                                                                                                                                                                                                                                                                                                                                                                                                                                                                                                     |                   |
|--------------------------------------------------------------------------------------------------------------------------------------------------------------------------------------------------------------------------------------------------------------------------------------------------------------------------------------------------------------------------------------------------------------------------------------------------------------------------------------------------------------------------------------------------------------------------------------------------------------------------------------------------------------------------------------------------------------------------------------------------------------------------------------------------------------------------------------------------------------------------------------------------------------------------------------------------------------------------------------------------------------------------------------------------------------------------------------------------------------------------------------------------------------------------------------------------------------------------------------------------------------------------------------------------------------------------------------------------------------------------------------------------------------------------------------------------------------------------------------------------------------------------------------------------------------------------------------------------------------------------------------------------------------------------------------------------------------------------------------------------------------------------------------------------------------------------------------------------------------------------------------------------------------------------------------------------------------------------------------------------------------------------------------------------------------------------------------------------------------------------------|-------------------|
|                                                                                                                                                                                                                                                                                                                                                                                                                                                                                                                                                                                                                                                                                                                                                                                                                                                                                                                                                                                                                                                                                                                                                                                                                                                                                                                                                                                                                                                                                                                                                                                                                                                                                                                                                                                                                                                                                                                                                                                                                                                                                                                                | 41.07%            |
| Owner-occupied/mortgaged                                                                                                                                                                                                                                                                                                                                                                                                                                                                                                                                                                                                                                                                                                                                                                                                                                                                                                                                                                                                                                                                                                                                                                                                                                                                                                                                                                                                                                                                                                                                                                                                                                                                                                                                                                                                                                                                                                                                                                                                                                                                                                       |                   |
|                                                                                                                                                                                                                                                                                                                                                                                                                                                                                                                                                                                                                                                                                                                                                                                                                                                                                                                                                                                                                                                                                                                                                                                                                                                                                                                                                                                                                                                                                                                                                                                                                                                                                                                                                                                                                                                                                                                                                                                                                                                                                                                                | 58.93%            |
| Rented or other arrangements                                                                                                                                                                                                                                                                                                                                                                                                                                                                                                                                                                                                                                                                                                                                                                                                                                                                                                                                                                                                                                                                                                                                                                                                                                                                                                                                                                                                                                                                                                                                                                                                                                                                                                                                                                                                                                                                                                                                                                                                                                                                                                   |                   |
|                                                                                                                                                                                                                                                                                                                                                                                                                                                                                                                                                                                                                                                                                                                                                                                                                                                                                                                                                                                                                                                                                                                                                                                                                                                                                                                                                                                                                                                                                                                                                                                                                                                                                                                                                                                                                                                                                                                                                                                                                                                                                                                                | Total answers: 56 |
| 18. Which of the following best describes you?                                                                                                                                                                                                                                                                                                                                                                                                                                                                                                                                                                                                                                                                                                                                                                                                                                                                                                                                                                                                                                                                                                                                                                                                                                                                                                                                                                                                                                                                                                                                                                                                                                                                                                                                                                                                                                                                                                                                                                                                                                                                                 |                   |
|                                                                                                                                                                                                                                                                                                                                                                                                                                                                                                                                                                                                                                                                                                                                                                                                                                                                                                                                                                                                                                                                                                                                                                                                                                                                                                                                                                                                                                                                                                                                                                                                                                                                                                                                                                                                                                                                                                                                                                                                                                                                                                                                | 33.33%            |
| Employed (full or part time, inc. self employed)                                                                                                                                                                                                                                                                                                                                                                                                                                                                                                                                                                                                                                                                                                                                                                                                                                                                                                                                                                                                                                                                                                                                                                                                                                                                                                                                                                                                                                                                                                                                                                                                                                                                                                                                                                                                                                                                                                                                                                                                                                                                               |                   |
|                                                                                                                                                                                                                                                                                                                                                                                                                                                                                                                                                                                                                                                                                                                                                                                                                                                                                                                                                                                                                                                                                                                                                                                                                                                                                                                                                                                                                                                                                                                                                                                                                                                                                                                                                                                                                                                                                                                                                                                                                                                                                                                                | 7.02%             |
| Unemployed and looking for work                                                                                                                                                                                                                                                                                                                                                                                                                                                                                                                                                                                                                                                                                                                                                                                                                                                                                                                                                                                                                                                                                                                                                                                                                                                                                                                                                                                                                                                                                                                                                                                                                                                                                                                                                                                                                                                                                                                                                                                                                                                                                                |                   |
|                                                                                                                                                                                                                                                                                                                                                                                                                                                                                                                                                                                                                                                                                                                                                                                                                                                                                                                                                                                                                                                                                                                                                                                                                                                                                                                                                                                                                                                                                                                                                                                                                                                                                                                                                                                                                                                                                                                                                                                                                                                                                                                                | 3.51%             |
| At school or in full time education                                                                                                                                                                                                                                                                                                                                                                                                                                                                                                                                                                                                                                                                                                                                                                                                                                                                                                                                                                                                                                                                                                                                                                                                                                                                                                                                                                                                                                                                                                                                                                                                                                                                                                                                                                                                                                                                                                                                                                                                                                                                                            |                   |
|                                                                                                                                                                                                                                                                                                                                                                                                                                                                                                                                                                                                                                                                                                                                                                                                                                                                                                                                                                                                                                                                                                                                                                                                                                                                                                                                                                                                                                                                                                                                                                                                                                                                                                                                                                                                                                                                                                                                                                                                                                                                                                                                | 15.79%            |
| Unable to work due to long term illness                                                                                                                                                                                                                                                                                                                                                                                                                                                                                                                                                                                                                                                                                                                                                                                                                                                                                                                                                                                                                                                                                                                                                                                                                                                                                                                                                                                                                                                                                                                                                                                                                                                                                                                                                                                                                                                                                                                                                                                                                                                                                        |                   |
| , and the second | 15.79%            |
| Looking after your home/family                                                                                                                                                                                                                                                                                                                                                                                                                                                                                                                                                                                                                                                                                                                                                                                                                                                                                                                                                                                                                                                                                                                                                                                                                                                                                                                                                                                                                                                                                                                                                                                                                                                                                                                                                                                                                                                                                                                                                                                                                                                                                                 |                   |
|                                                                                                                                                                                                                                                                                                                                                                                                                                                                                                                                                                                                                                                                                                                                                                                                                                                                                                                                                                                                                                                                                                                                                                                                                                                                                                                                                                                                                                                                                                                                                                                                                                                                                                                                                                                                                                                                                                                                                                                                                                                                                                                                | 21.05%            |
| Retired                                                                                                                                                                                                                                                                                                                                                                                                                                                                                                                                                                                                                                                                                                                                                                                                                                                                                                                                                                                                                                                                                                                                                                                                                                                                                                                                                                                                                                                                                                                                                                                                                                                                                                                                                                                                                                                                                                                                                                                                                                                                                                                        | 2110070           |
|                                                                                                                                                                                                                                                                                                                                                                                                                                                                                                                                                                                                                                                                                                                                                                                                                                                                                                                                                                                                                                                                                                                                                                                                                                                                                                                                                                                                                                                                                                                                                                                                                                                                                                                                                                                                                                                                                                                                                                                                                                                                                                                                | 3 51%             |
| Other                                                                                                                                                                                                                                                                                                                                                                                                                                                                                                                                                                                                                                                                                                                                                                                                                                                                                                                                                                                                                                                                                                                                                                                                                                                                                                                                                                                                                                                                                                                                                                                                                                                                                                                                                                                                                                                                                                                                                                                                                                                                                                                          | 3.3170            |
| Retired  Other                                                                                                                                                                                                                                                                                                                                                                                                                                                                                                                                                                                                                                                                                                                                                                                                                                                                                                                                                                                                                                                                                                                                                                                                                                                                                                                                                                                                                                                                                                                                                                                                                                                                                                                                                                                                                                                                                                                                                                                                                                                                                                                 | 3.51%             |