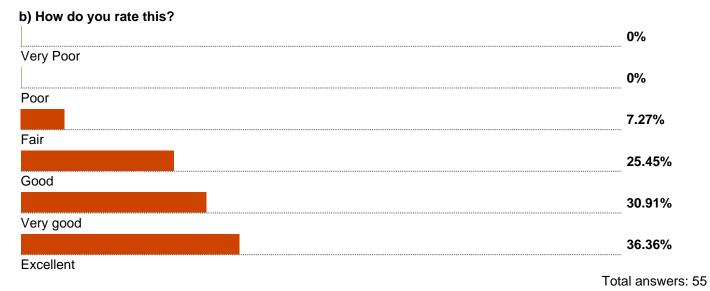

1.82%

Almost never

0%

10. Thinking about when you consult your doctor, how do you rate the following: a) How thoroughly the doctor asked about your symptoms and how you are feeling?

| 17. Is your accommodation?                                                                                                                                                                                                                                                                                                                                                                                                                                                                                                                                                                                                                                                                                                                                                                                                                                                                                                                                                                                                                                                                                                                                                                                                                                                                                                                                                                                                                                                                                                                                                                                                                                                                                                                                                                                                                                                                                                                                                                                                                                                                                                     |                   |
|--------------------------------------------------------------------------------------------------------------------------------------------------------------------------------------------------------------------------------------------------------------------------------------------------------------------------------------------------------------------------------------------------------------------------------------------------------------------------------------------------------------------------------------------------------------------------------------------------------------------------------------------------------------------------------------------------------------------------------------------------------------------------------------------------------------------------------------------------------------------------------------------------------------------------------------------------------------------------------------------------------------------------------------------------------------------------------------------------------------------------------------------------------------------------------------------------------------------------------------------------------------------------------------------------------------------------------------------------------------------------------------------------------------------------------------------------------------------------------------------------------------------------------------------------------------------------------------------------------------------------------------------------------------------------------------------------------------------------------------------------------------------------------------------------------------------------------------------------------------------------------------------------------------------------------------------------------------------------------------------------------------------------------------------------------------------------------------------------------------------------------|-------------------|
|                                                                                                                                                                                                                                                                                                                                                                                                                                                                                                                                                                                                                                                                                                                                                                                                                                                                                                                                                                                                                                                                                                                                                                                                                                                                                                                                                                                                                                                                                                                                                                                                                                                                                                                                                                                                                                                                                                                                                                                                                                                                                                                                | 41.07%            |
| Owner-occupied/mortgaged                                                                                                                                                                                                                                                                                                                                                                                                                                                                                                                                                                                                                                                                                                                                                                                                                                                                                                                                                                                                                                                                                                                                                                                                                                                                                                                                                                                                                                                                                                                                                                                                                                                                                                                                                                                                                                                                                                                                                                                                                                                                                                       |                   |
|                                                                                                                                                                                                                                                                                                                                                                                                                                                                                                                                                                                                                                                                                                                                                                                                                                                                                                                                                                                                                                                                                                                                                                                                                                                                                                                                                                                                                                                                                                                                                                                                                                                                                                                                                                                                                                                                                                                                                                                                                                                                                                                                | 58.93%            |
| Rented or other arrangements                                                                                                                                                                                                                                                                                                                                                                                                                                                                                                                                                                                                                                                                                                                                                                                                                                                                                                                                                                                                                                                                                                                                                                                                                                                                                                                                                                                                                                                                                                                                                                                                                                                                                                                                                                                                                                                                                                                                                                                                                                                                                                   |                   |
|                                                                                                                                                                                                                                                                                                                                                                                                                                                                                                                                                                                                                                                                                                                                                                                                                                                                                                                                                                                                                                                                                                                                                                                                                                                                                                                                                                                                                                                                                                                                                                                                                                                                                                                                                                                                                                                                                                                                                                                                                                                                                                                                | Total answers: 56 |
| 18. Which of the following best describes you?                                                                                                                                                                                                                                                                                                                                                                                                                                                                                                                                                                                                                                                                                                                                                                                                                                                                                                                                                                                                                                                                                                                                                                                                                                                                                                                                                                                                                                                                                                                                                                                                                                                                                                                                                                                                                                                                                                                                                                                                                                                                                 |                   |
|                                                                                                                                                                                                                                                                                                                                                                                                                                                                                                                                                                                                                                                                                                                                                                                                                                                                                                                                                                                                                                                                                                                                                                                                                                                                                                                                                                                                                                                                                                                                                                                                                                                                                                                                                                                                                                                                                                                                                                                                                                                                                                                                | 33.33%            |
| Employed (full or part time, inc. self employed)                                                                                                                                                                                                                                                                                                                                                                                                                                                                                                                                                                                                                                                                                                                                                                                                                                                                                                                                                                                                                                                                                                                                                                                                                                                                                                                                                                                                                                                                                                                                                                                                                                                                                                                                                                                                                                                                                                                                                                                                                                                                               |                   |
|                                                                                                                                                                                                                                                                                                                                                                                                                                                                                                                                                                                                                                                                                                                                                                                                                                                                                                                                                                                                                                                                                                                                                                                                                                                                                                                                                                                                                                                                                                                                                                                                                                                                                                                                                                                                                                                                                                                                                                                                                                                                                                                                | 7.02%             |
| Unemployed and looking for work                                                                                                                                                                                                                                                                                                                                                                                                                                                                                                                                                                                                                                                                                                                                                                                                                                                                                                                                                                                                                                                                                                                                                                                                                                                                                                                                                                                                                                                                                                                                                                                                                                                                                                                                                                                                                                                                                                                                                                                                                                                                                                |                   |
|                                                                                                                                                                                                                                                                                                                                                                                                                                                                                                                                                                                                                                                                                                                                                                                                                                                                                                                                                                                                                                                                                                                                                                                                                                                                                                                                                                                                                                                                                                                                                                                                                                                                                                                                                                                                                                                                                                                                                                                                                                                                                                                                | 3.51%             |
| At school or in full time education                                                                                                                                                                                                                                                                                                                                                                                                                                                                                                                                                                                                                                                                                                                                                                                                                                                                                                                                                                                                                                                                                                                                                                                                                                                                                                                                                                                                                                                                                                                                                                                                                                                                                                                                                                                                                                                                                                                                                                                                                                                                                            |                   |
|                                                                                                                                                                                                                                                                                                                                                                                                                                                                                                                                                                                                                                                                                                                                                                                                                                                                                                                                                                                                                                                                                                                                                                                                                                                                                                                                                                                                                                                                                                                                                                                                                                                                                                                                                                                                                                                                                                                                                                                                                                                                                                                                | 15.79%            |
| Unable to work due to long term illness                                                                                                                                                                                                                                                                                                                                                                                                                                                                                                                                                                                                                                                                                                                                                                                                                                                                                                                                                                                                                                                                                                                                                                                                                                                                                                                                                                                                                                                                                                                                                                                                                                                                                                                                                                                                                                                                                                                                                                                                                                                                                        |                   |
| , and the second | 15.79%            |
| Looking after your home/family                                                                                                                                                                                                                                                                                                                                                                                                                                                                                                                                                                                                                                                                                                                                                                                                                                                                                                                                                                                                                                                                                                                                                                                                                                                                                                                                                                                                                                                                                                                                                                                                                                                                                                                                                                                                                                                                                                                                                                                                                                                                                                 |                   |
|                                                                                                                                                                                                                                                                                                                                                                                                                                                                                                                                                                                                                                                                                                                                                                                                                                                                                                                                                                                                                                                                                                                                                                                                                                                                                                                                                                                                                                                                                                                                                                                                                                                                                                                                                                                                                                                                                                                                                                                                                                                                                                                                | 21.05%            |
| Retired                                                                                                                                                                                                                                                                                                                                                                                                                                                                                                                                                                                                                                                                                                                                                                                                                                                                                                                                                                                                                                                                                                                                                                                                                                                                                                                                                                                                                                                                                                                                                                                                                                                                                                                                                                                                                                                                                                                                                                                                                                                                                                                        | 2110070           |
|                                                                                                                                                                                                                                                                                                                                                                                                                                                                                                                                                                                                                                                                                                                                                                                                                                                                                                                                                                                                                                                                                                                                                                                                                                                                                                                                                                                                                                                                                                                                                                                                                                                                                                                                                                                                                                                                                                                                                                                                                                                                                                                                | 3 51%             |
| Other                                                                                                                                                                                                                                                                                                                                                                                                                                                                                                                                                                                                                                                                                                                                                                                                                                                                                                                                                                                                                                                                                                                                                                                                                                                                                                                                                                                                                                                                                                                                                                                                                                                                                                                                                                                                                                                                                                                                                                                                                                                                                                                          | 3.3170            |
| Retired  Other                                                                                                                                                                                                                                                                                                                                                                                                                                                                                                                                                                                                                                                                                                                                                                                                                                                                                                                                                                                                                                                                                                                                                                                                                                                                                                                                                                                                                                                                                                                                                                                                                                                                                                                                                                                                                                                                                                                                                                                                                                                                                                                 | 3.51%             |