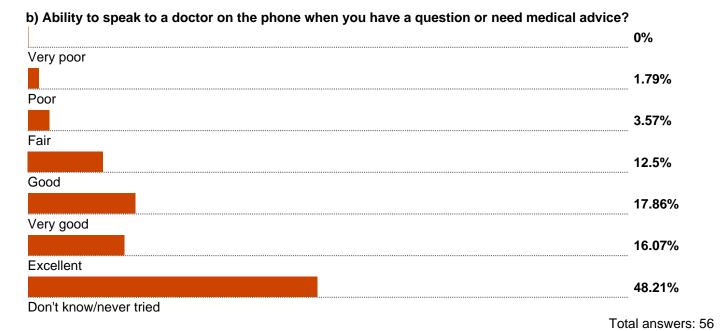

## The General Practice Assessment Questionnaire (GPAQ) (Total Votes: 57)

8. Thinking of times you have phoned the practice, how do you rate the following: a) Ability to get through to the practice on the phone?