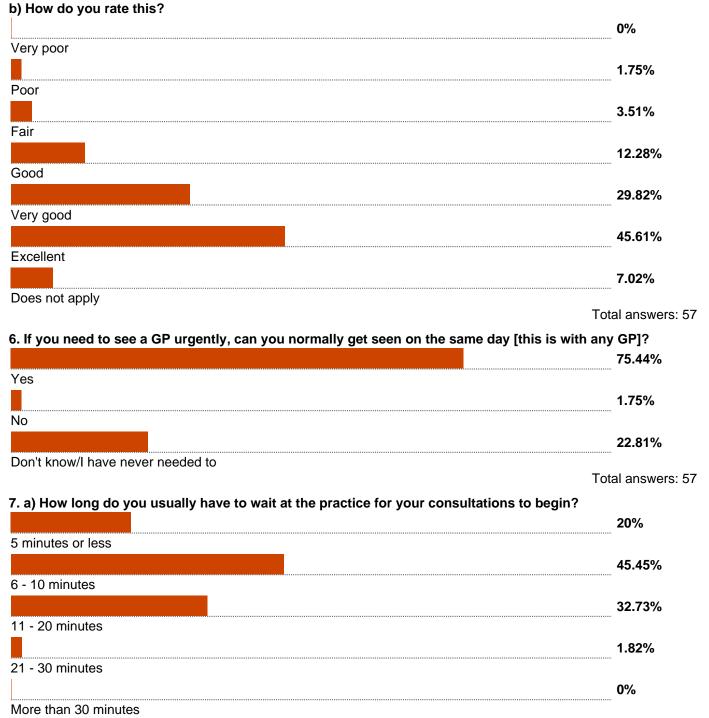

## The General Practice Assessment Questionnaire (GPAQ) (Total Votes: 57)

8. Thinking of times you have phoned the practice, how do you rate the following: a) Ability to get through to the practice on the phone?