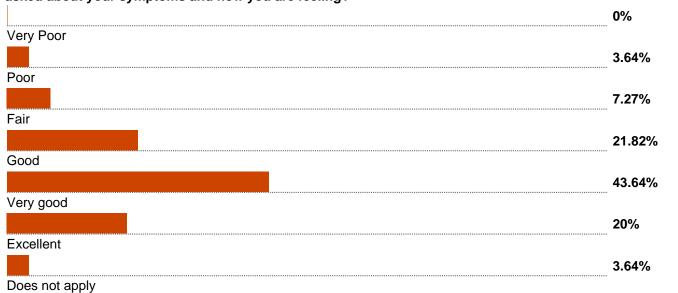

1.82%

Almost never

0%

10. Thinking about when you consult your doctor, how do you rate the following: a) How thoroughly the doctor asked about your symptoms and how you are feeling?

| 17. Is your accommodation?                                                                                                                                                                                                                                                                                                                                                                                                                                                                                                                                                                                                                                                                                                                                                                                                                                                                                                                                                                                                                                                                                                                                                                                                                                                                                                                                                                                                                                                                                                                                                                                                                                                                                                                                                                                                                                                                                                                                                                                                                                                                                                     |                   |
|--------------------------------------------------------------------------------------------------------------------------------------------------------------------------------------------------------------------------------------------------------------------------------------------------------------------------------------------------------------------------------------------------------------------------------------------------------------------------------------------------------------------------------------------------------------------------------------------------------------------------------------------------------------------------------------------------------------------------------------------------------------------------------------------------------------------------------------------------------------------------------------------------------------------------------------------------------------------------------------------------------------------------------------------------------------------------------------------------------------------------------------------------------------------------------------------------------------------------------------------------------------------------------------------------------------------------------------------------------------------------------------------------------------------------------------------------------------------------------------------------------------------------------------------------------------------------------------------------------------------------------------------------------------------------------------------------------------------------------------------------------------------------------------------------------------------------------------------------------------------------------------------------------------------------------------------------------------------------------------------------------------------------------------------------------------------------------------------------------------------------------|-------------------|
|                                                                                                                                                                                                                                                                                                                                                                                                                                                                                                                                                                                                                                                                                                                                                                                                                                                                                                                                                                                                                                                                                                                                                                                                                                                                                                                                                                                                                                                                                                                                                                                                                                                                                                                                                                                                                                                                                                                                                                                                                                                                                                                                | 41.07%            |
| Owner-occupied/mortgaged                                                                                                                                                                                                                                                                                                                                                                                                                                                                                                                                                                                                                                                                                                                                                                                                                                                                                                                                                                                                                                                                                                                                                                                                                                                                                                                                                                                                                                                                                                                                                                                                                                                                                                                                                                                                                                                                                                                                                                                                                                                                                                       |                   |
|                                                                                                                                                                                                                                                                                                                                                                                                                                                                                                                                                                                                                                                                                                                                                                                                                                                                                                                                                                                                                                                                                                                                                                                                                                                                                                                                                                                                                                                                                                                                                                                                                                                                                                                                                                                                                                                                                                                                                                                                                                                                                                                                | 58.93%            |
| Rented or other arrangements                                                                                                                                                                                                                                                                                                                                                                                                                                                                                                                                                                                                                                                                                                                                                                                                                                                                                                                                                                                                                                                                                                                                                                                                                                                                                                                                                                                                                                                                                                                                                                                                                                                                                                                                                                                                                                                                                                                                                                                                                                                                                                   |                   |
|                                                                                                                                                                                                                                                                                                                                                                                                                                                                                                                                                                                                                                                                                                                                                                                                                                                                                                                                                                                                                                                                                                                                                                                                                                                                                                                                                                                                                                                                                                                                                                                                                                                                                                                                                                                                                                                                                                                                                                                                                                                                                                                                | Total answers: 56 |
| 18. Which of the following best describes you?                                                                                                                                                                                                                                                                                                                                                                                                                                                                                                                                                                                                                                                                                                                                                                                                                                                                                                                                                                                                                                                                                                                                                                                                                                                                                                                                                                                                                                                                                                                                                                                                                                                                                                                                                                                                                                                                                                                                                                                                                                                                                 |                   |
|                                                                                                                                                                                                                                                                                                                                                                                                                                                                                                                                                                                                                                                                                                                                                                                                                                                                                                                                                                                                                                                                                                                                                                                                                                                                                                                                                                                                                                                                                                                                                                                                                                                                                                                                                                                                                                                                                                                                                                                                                                                                                                                                | 33.33%            |
| Employed (full or part time, inc. self employed)                                                                                                                                                                                                                                                                                                                                                                                                                                                                                                                                                                                                                                                                                                                                                                                                                                                                                                                                                                                                                                                                                                                                                                                                                                                                                                                                                                                                                                                                                                                                                                                                                                                                                                                                                                                                                                                                                                                                                                                                                                                                               |                   |
|                                                                                                                                                                                                                                                                                                                                                                                                                                                                                                                                                                                                                                                                                                                                                                                                                                                                                                                                                                                                                                                                                                                                                                                                                                                                                                                                                                                                                                                                                                                                                                                                                                                                                                                                                                                                                                                                                                                                                                                                                                                                                                                                | 7.02%             |
| Unemployed and looking for work                                                                                                                                                                                                                                                                                                                                                                                                                                                                                                                                                                                                                                                                                                                                                                                                                                                                                                                                                                                                                                                                                                                                                                                                                                                                                                                                                                                                                                                                                                                                                                                                                                                                                                                                                                                                                                                                                                                                                                                                                                                                                                |                   |
|                                                                                                                                                                                                                                                                                                                                                                                                                                                                                                                                                                                                                                                                                                                                                                                                                                                                                                                                                                                                                                                                                                                                                                                                                                                                                                                                                                                                                                                                                                                                                                                                                                                                                                                                                                                                                                                                                                                                                                                                                                                                                                                                | 3.51%             |
| At school or in full time education                                                                                                                                                                                                                                                                                                                                                                                                                                                                                                                                                                                                                                                                                                                                                                                                                                                                                                                                                                                                                                                                                                                                                                                                                                                                                                                                                                                                                                                                                                                                                                                                                                                                                                                                                                                                                                                                                                                                                                                                                                                                                            |                   |
|                                                                                                                                                                                                                                                                                                                                                                                                                                                                                                                                                                                                                                                                                                                                                                                                                                                                                                                                                                                                                                                                                                                                                                                                                                                                                                                                                                                                                                                                                                                                                                                                                                                                                                                                                                                                                                                                                                                                                                                                                                                                                                                                | 15.79%            |
| Unable to work due to long term illness                                                                                                                                                                                                                                                                                                                                                                                                                                                                                                                                                                                                                                                                                                                                                                                                                                                                                                                                                                                                                                                                                                                                                                                                                                                                                                                                                                                                                                                                                                                                                                                                                                                                                                                                                                                                                                                                                                                                                                                                                                                                                        |                   |
| , and the second | 15.79%            |
| Looking after your home/family                                                                                                                                                                                                                                                                                                                                                                                                                                                                                                                                                                                                                                                                                                                                                                                                                                                                                                                                                                                                                                                                                                                                                                                                                                                                                                                                                                                                                                                                                                                                                                                                                                                                                                                                                                                                                                                                                                                                                                                                                                                                                                 |                   |
|                                                                                                                                                                                                                                                                                                                                                                                                                                                                                                                                                                                                                                                                                                                                                                                                                                                                                                                                                                                                                                                                                                                                                                                                                                                                                                                                                                                                                                                                                                                                                                                                                                                                                                                                                                                                                                                                                                                                                                                                                                                                                                                                | 21.05%            |
| Retired                                                                                                                                                                                                                                                                                                                                                                                                                                                                                                                                                                                                                                                                                                                                                                                                                                                                                                                                                                                                                                                                                                                                                                                                                                                                                                                                                                                                                                                                                                                                                                                                                                                                                                                                                                                                                                                                                                                                                                                                                                                                                                                        | 2110070           |
|                                                                                                                                                                                                                                                                                                                                                                                                                                                                                                                                                                                                                                                                                                                                                                                                                                                                                                                                                                                                                                                                                                                                                                                                                                                                                                                                                                                                                                                                                                                                                                                                                                                                                                                                                                                                                                                                                                                                                                                                                                                                                                                                | 3 51%             |
| Other                                                                                                                                                                                                                                                                                                                                                                                                                                                                                                                                                                                                                                                                                                                                                                                                                                                                                                                                                                                                                                                                                                                                                                                                                                                                                                                                                                                                                                                                                                                                                                                                                                                                                                                                                                                                                                                                                                                                                                                                                                                                                                                          | 3.3170            |
| Retired  Other                                                                                                                                                                                                                                                                                                                                                                                                                                                                                                                                                                                                                                                                                                                                                                                                                                                                                                                                                                                                                                                                                                                                                                                                                                                                                                                                                                                                                                                                                                                                                                                                                                                                                                                                                                                                                                                                                                                                                                                                                                                                                                                 | 3.51%             |